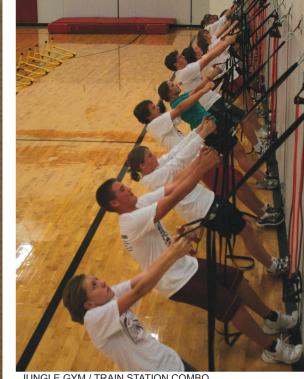

#### **TRAIN STATION - Wall Mounted Tubing Station**

# FUNCTIONAL TRAINING IDEAS - BUILD BETTER MOVERS -

JUNGLE GYM / TRAIN STATION COMBO

MOVEMENT TRAINING WITH THE CIRCUIT TRAINER