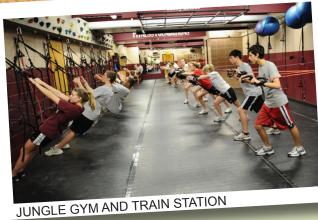

# FUNCTIONAL TRAINING IDEAS - BUILD BETTER MOVERS -

JUNGLE GYM / TRAIN STATION COMBO

MOVEMENT TRAINING WITH THE CIRCUIT TRAINER