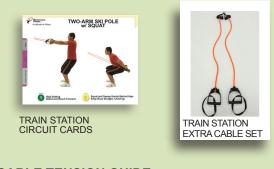

#### **TRAIN STATION - Wall Mounted Tubing Station**

#### SNAP ON TRAIN STATIONS\*

 $( \bullet )$ 

| SNAP UN I    | KAIN STATIONS                                          |           |
|--------------|--------------------------------------------------------|-----------|
| 1-TSSC-3     | R3 Pink Snap-On Wall Mount Train Station               | 99.00     |
| 1-TSSC-4     | 1-TSSC-4 R4 Maroon Snap-On Wall Mount Train Station    |           |
| 1-TSSC-5     | 1-TSSC-5 R5 Orange Snap-On Wall Mount Train Station    |           |
| 1-TSSC-6     | R6 Red Snap-On Wall Mount Train Station                | 99.00     |
| DOOR MOU     | INT TRAIN STATIONS*                                    |           |
| 1-TSD-4      | R4 Maroon Door Mount Train Station                     | 60.00     |
| 1-TSD-5      | R5 Orange Door Mount Train Station                     | 60.00     |
| 1-TSD-6      | R6 Red Door Mount Train Station                        | 60.00     |
| *Includes Mo | unting Hardware, straps, cables, handles, cardio belt, | foot cuff |
| CABLE SET    | S / CABLE ACCESSORIES                                  |           |
| 1-TS-3E      | Pair of R3 Pink Train Station cables                   | 16.00     |
| 1-TS-4E      | Pair of R4 Maroon Train Station cables                 | 16.00     |
| 1-TS-5E      | Pair of R5 Orange Train Station cables                 | 16.00     |
| 1-TS-6E      | Pair of R6 Red Train Station cables                    | 16.00     |
| TS-ECS-3     | R3 Pink Train Station Extra Cable Set                  | 36.00     |
| 10-200-5     | (two handles w/ safety straps, two triple cable        | 50.00     |
|              | pockets w/ carabineer, two cables)                     |           |
| TS-ECS-4     | R4 Maroon Train Station Extra Cable Set                | 36.00     |
| TS-ECS-5     | R5 Orange Train Station Extra Cable Set                | 36.00     |
| TS-ECS-6     | R6 <i>Red</i> Train Station Extra Cable Set            | 36.00     |
|              |                                                        |           |
| TS-DECS-4    | R4 Maroon Train Station Double Extra Cable Set         | 46.00     |
|              | (two handles w/ safety straps, two triple cable        |           |
|              | pockets w/ carabineer, four cables)                    |           |
| TS-DECS-5    | R5 Orange Train Station Double Extra Cable Set         | 46.00     |
| TS-DECS-6    | R6 Red Train Station Double Extra Cable Set            | 46.00     |
| TS-TECS-5    | R5 Orange Train Station Triple Extra Cable Set         | 56.00     |
| 10-1200-0    | (two handles w/ safety straps, two triple cable        | 50.00     |
|              | pockets w/ carabineer, six cables)                     |           |
| TS-TECS-6    | R6 <i>Red</i> Train Station Triple Extra Cable Set     | 56.00     |
|              |                                                        | 00.00     |
| TS-DVD       | Train Station Educational DVD                          | 30.00     |
| TS-CTCD      | Train Station Circuit Cards (60)                       | 119.00    |
| TS-PKG       | Train Station Package (Circuit Cards plus DVD)         | 129.00    |
|              |                                                        |           |

#### CABLE TENSION GUIDE

R3 Pink Light

R4 Maroon Medium

R5 Orange Medium Heavy

R6 *Red* Heavy R7 Yellow Extra Heavy